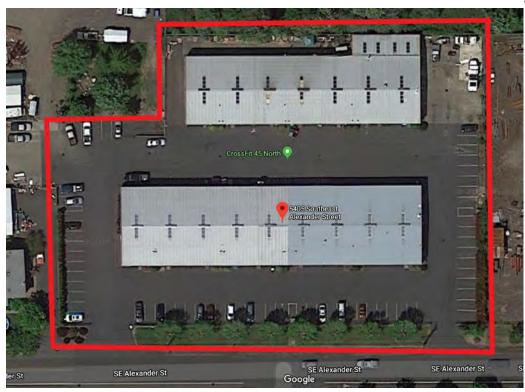

#### **AVAILABLE SUITES**

Suite F/G - Available on 04/05/2024

- The site is comprised of 2 buildings with 32,550 square feet of leasable space
- Convenient location, right off the Tualatin Valley Hwy
- Recent exterior site improvements include a full exterior repaint, updated exterior lighting, and a parking lot repair/re-coat
- Metal Butler-style, insulated, pitched-roof buildings •
- 22' ceiling clearance
- Gas heat

### Suite F/G