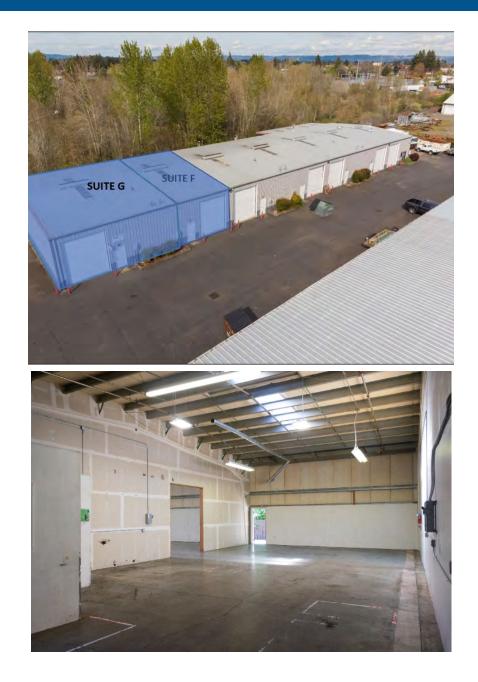

#### **AVAILABLE SUITES**

Suite F/G - Available on 04/05/2024

- The site is comprised of 2 buildings with 32,550 square feet of leasable space
- Convenient location, right off the Tualatin Valley Hwy
- Recent exterior site improvements include a full exterior repaint, updated exterior lighting, and a parking lot repair/re-coat
- Metal Butler-style, insulated, pitched-roof buildings •
- 22' ceiling clearance
- Gas heat

### Suite F/G

#### Amenities

- High Ceiling Clearance Warehouse
- Existing Office Build-Out
- Small Bay
- Warehouse
- Private Restroom