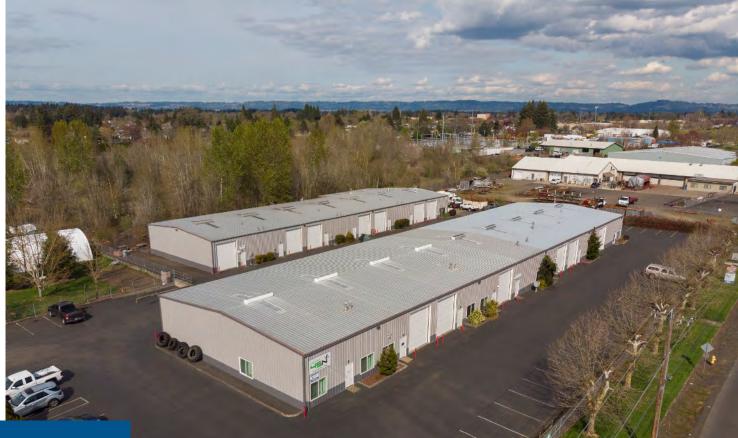

# 5405 SE Alexander St.- Available

5405 SE Alexander Street Hillsboro, OR 97123 Leasable Warehouse Space Available In Hillsboro

#### **AVAILABLE SUITES**

Suite F/G - Available on 04/05/2024

- The site is comprised of 2 buildings with 32,550 square feet of leasable space
- Convenient location, right off the Tualatin Valley Hwy
- Recent exterior site improvements include a full exterior repaint, updated exterior lighting, and a parking lot repair/re-coat
- Metal Butler-style, insulated, pitched-roof buildings •
- 22' ceiling clearance
- Gas heat