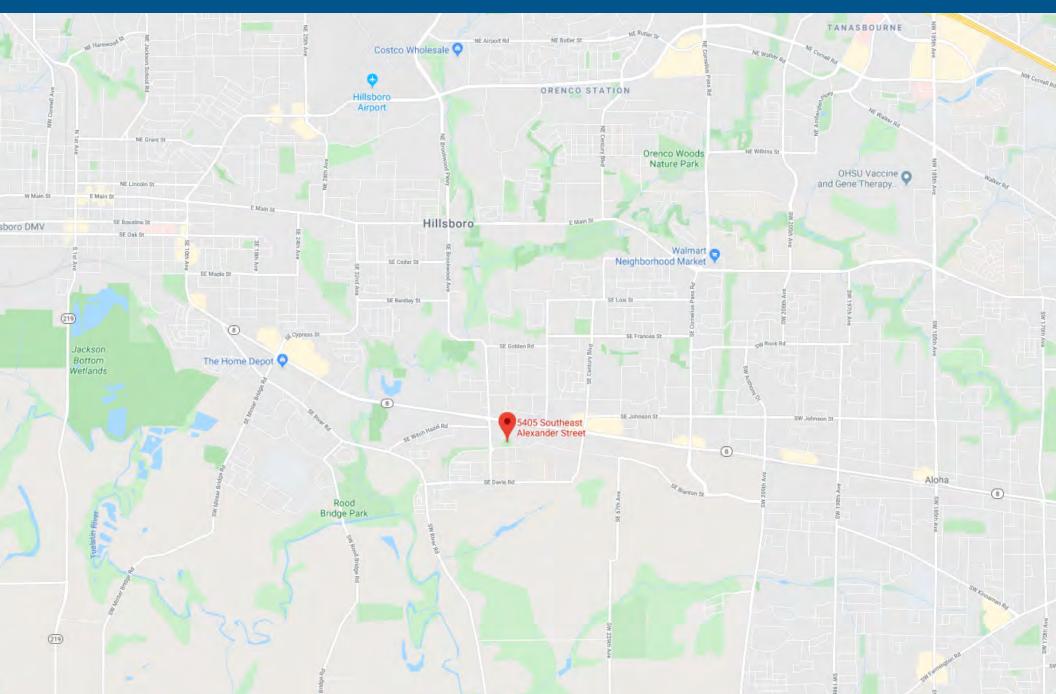

### 5405 SE Alexander Street Hillsboro, OR 97123

#### **AVAILABLE SUITES**

Suite F/G - Available on 04/05/2024

- The site is comprised of 2 buildings with 32,550 square feet of leasable space
- Convenient location, right off the Tualatin Valley Hwy
- Recent exterior site improvements include a full exterior repaint, updated exterior lighting, and a parking lot repair/re-coat
- Metal Butler-style, insulated, pitched-roof buildings •
- 22' ceiling clearance
- Gas heat