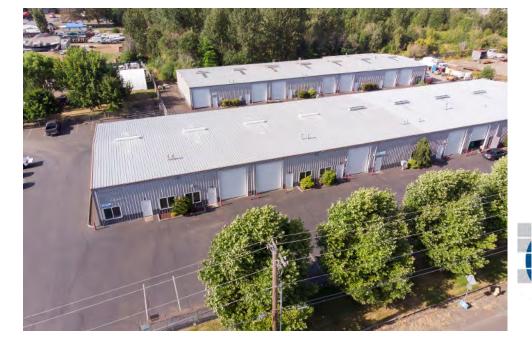

#### **AVAILABLE SUITES**

Suite F/G - Available on 04/05/2024

- The site is comprised of 2 buildings with 32,550 square feet of leasable space
- Convenient location, right off the Tualatin Valley Hwy
- Recent exterior site improvements include a full exterior repaint, updated exterior lighting, and a parking lot repair/re-coat
- Metal Butler-style, insulated, pitched-roof buildings •
- 22' ceiling clearance
- Gas heat